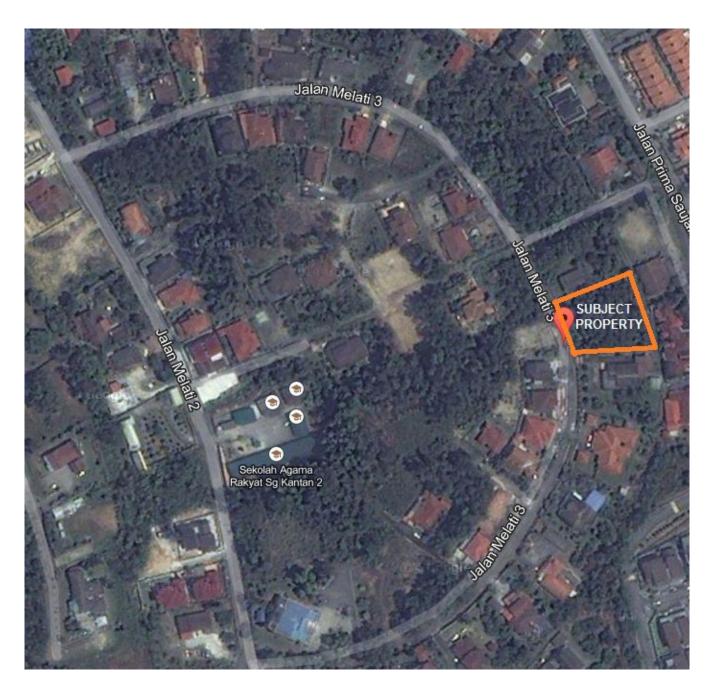

10. RATE PRICE : **RM 45 / per square foot** 

11. SALE PRICE : **RM 897,750**/-

12. LOCATION PLAN OF SUBJECT PROPERTY

#### 15. NEIGHBOURHOOD

Jalan Melati 3 of the subject property comprises bungalow house, single and double storey house and double storey semi detached house.

Adjoining and nearby development of the subject property are Kajang Township and Taman Saujana Impian.

Notable landmarks nearby are Sekolah Rendah Agama Sungai Kantan 3, Surau Al-Syakirin, Sekolah Kebangsaan Sungai Kantan and Sekolah Agama Sungai Kantan.

Maintenance of public amenities and garbage disposal are provided by Majlis Perbandaran Kajang.

New development of the subject property are Kajang Monorel Transit Station for future development.