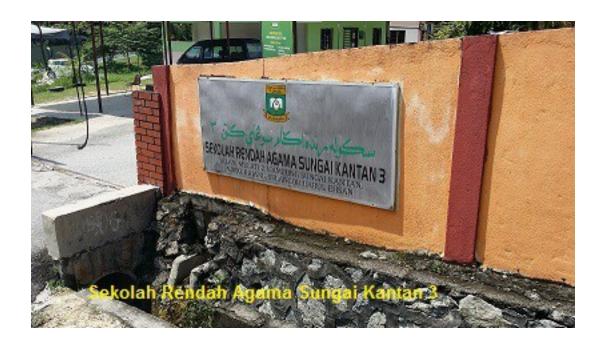

Notable landmarks nearby are Sekolah Rendah Agama Sungai Kantan 3, Surau Al-Syakirin, Sekolah Kebangsaan Sungai Kantan and Sekolah Agama Sungai Kantan.

Maintenance of public amenities and garbage disposal are provided by Majlis Perbandaran Kajang.