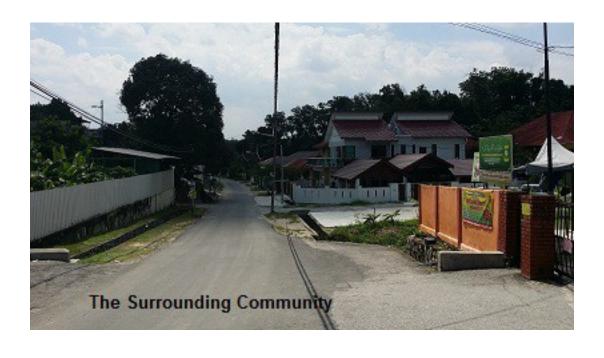

#### 15. NEIGHBOURHOOD

Jalan Melati 3 of the subject property comprises bungalow house, single and double storey house and double storey semi detached house.

Adjoining and nearby development of the subject property are Kajang Township and Taman Saujana Impian.

Notable landmarks nearby are Sekolah Rendah Agama Sungai Kantan 3, Surau Al-Syakirin, Sekolah Kebangsaan Sungai Kantan and Sekolah Agama Sungai Kantan.

Maintenance of public amenities and garbage disposal are provided by Majlis Perbandaran Kajang.

# APPENDIX 18. NEIGHBOURHOOD'S PHOTOS OF SUBJECT PROPERTY

Borang B2